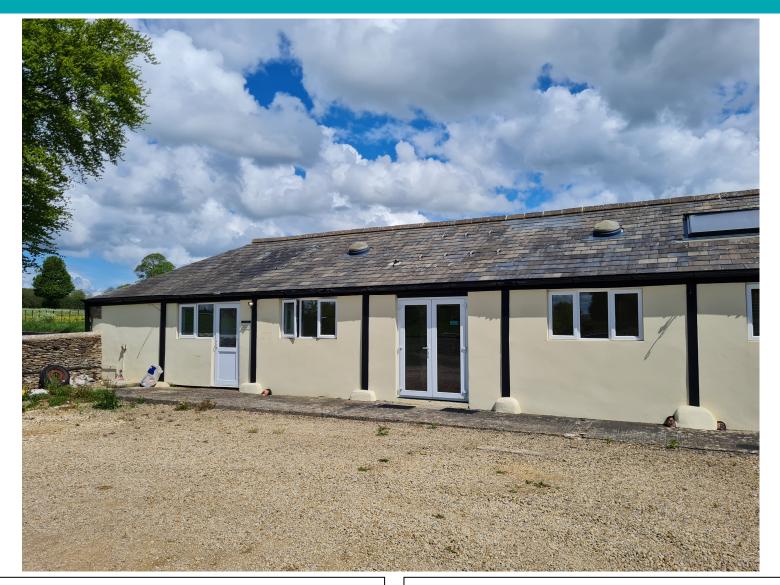

## Unit 3 Down Farm, Trull, Tetbury, GL8 8SQ

A well-positioned retail/workshop/office unit in a peaceful rural location. The unit comprises a main room of 357 sq ft sales area with an ancillary office and WC. There is parking to the front of the unit which sits along with two other units in a development of a former farm yard.

Down Farm sits just off the A433 between Tetbury & Cirencester and is within easy reach of the M4 & M5 via the A419 and the A433.

- Total area of 474.15 sq ft on the ground floor.
  Services: Mains water, electricity & private drainage.
- Soon to be refurbished.
- Rateable value not currently assessed but it expected to benefit from small business rates relief.
- Full repairing and insuring lease via service charge.
- To let: £375 pcm exclusive.
- Viewing by appointment; contact Andrew Stibbard on 07915 668232.